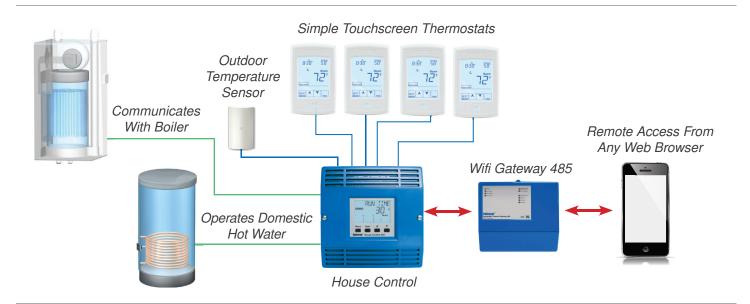

## A House Control system with Wi-Fi remote access features:

- ✓ Convenience
- ✓ Comfort
- ✓ Energy Savings
- Two-wire communicating thermostats perfect for retrofits!

**Comfort Match Technology** is a responsive climate control solution. The system will **continuously & automatically** adjust temperatures based on real-time communication with each room, keeping you comfortable and providing savings whenever possible. Evidence of the savings is proven in a recent study of 12 CT homes that were retrofitted with a House Control: