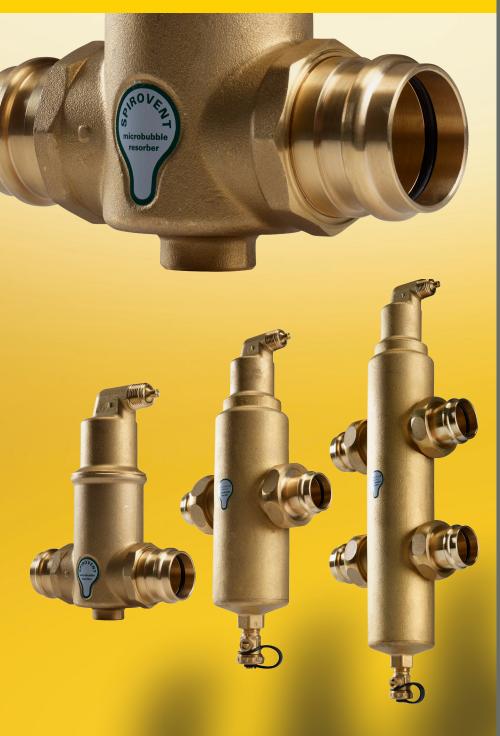

## SPIROVENT®

# Spirovent — Also available with press connections

Faster Installs. Eliminate Callbacks. Maximize Profits.

Industry-leading 20 year guarantee

Don't compromise on performance or method of installation.

The industry leading air eliminators are available with threaded, sweat and press connections.

#### **SPIROVENT®**

Eliminates 100% of the free air, 100% of the entrained air, and up to 99.6% of the dissolved air in the system